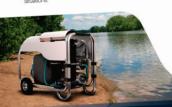

Need for an extra pumping unit to supply the system.

**OE** 700

Compact reverse osmosis - Included pumps Inlet / outlet hoses - Self sustainable Portable - Easy use - Automated workflow

up to 0.7m3h

for Rivers, boreholes, lakes, floods, rain water, brackish water...

All this equipment is integrated in a compact robust and easy to handle frame, but the entrely in stainless steel for an aglie and intuitive installation, even in rough terrain and adverse

IMAOE700 ÓSMOSIS PORTATIL 0,7m³/h

### DATOS TÉCNICOS

Cajón extraíble conmangas recambics y accessoros Can control de conductividad y presión Desbaste de sólidos 3 Unidades de fitración de 6, 25 y 60 micros

Bomba de agua bruta conjaula fictadory mariguera de 30m Bastidor autoportante Sistema de desinfección Sistema de desimección Por dosficación de hipociónio 3 Membranas de ósmosis Para alta salinidad con bomba de alta presión

Altura 950 mm Ancho 900 mm Longitud 1700 mm Peso módulo 200 kg Consumo eléctrico máx 9 kw Conexión 230V 50Hz / 60Hz Producción máx 9.600 - 16.800 l/dfa Producción 400-700 l/h