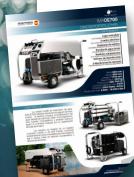

Need for an extra pumping unit to supply the system.

**OE** 700

Compact reverse osmosis - Included pumps Inlet / outlet hoses - Self sustainable Portable - Easy use - Automated workflow

up to 0.7m3h

for Rivers, boreholes, lakes, floods, rain water, brackish water...

**OE** 700

### TECHNICAL DATA

Electrical panel start-up shutdown and monitoring Roughing of solids 2 Filtration units of 25 and 50 microns Raw water pump with cage float and 30m hose Self-supporting frame with handle and wheels for easy transport Hoses and accessories
For installation connection and supply

Disinfection system By ultraviolet lamp and hypochiorite dosage 2 Ultrafiltration membranes Washable and made of stainless steel

Outlet 3000 l/h
Height 950 mm
With 750 mm
Length 1400 mm
Module weight 150 kg
Power consumption 700 W
Daily max cullet 72,000 l/day
Connection 230V 50Hz/60Hz