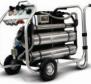

**UF** 3000

Ultrafiltration membranes Inlet / outlet hoses - Self sustainable Portable - Easy use - Automated workflow

up to 0.7m3h

for Rivers, boreholes, lakes, rain water, floods, surface water...

**UF** 3000

## up to 0.7m3h

IMAUFE3000

PORTABLE ULTRAFILTRATION 3m³/h