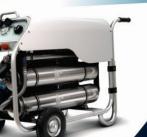

## up to 0.7m3h

IMAUFE3000

PORTABLE ULTRAFILTRATION 3m³/h

Disinfection system By ultraviolet lamp and hypochiorite dosage 2 Ultrafiltration membranes Washable and made of stainless steel

Outlet 3000 l/h
Height 950 mm
With 750 mm
Length 1400 mm
Module weight 150 kg
Power consumption 700 W
Daily max cullet 72,000 l/day
Connection 230V 50Hz/60Hz

### CHARACTERISTICS

The MALIFE3000 portable water treatment unit uses the latest utrailtration membrane technologies. The system achieves, with very little energy, the potablisation of natural tresh water sources, teraining particles, microorganisms, viruses, utubidity, microplastics and chemical residues according to the regulations indicated by the World Health Organisation and by regulations indicated by the World Health Organisation and by national regulations.